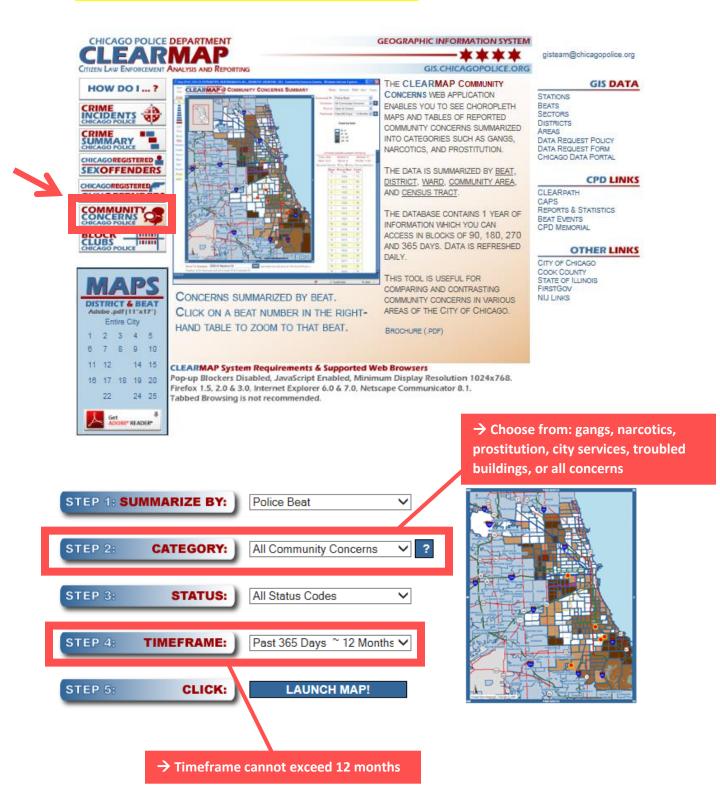

### Community concerns – overview of fields

#### Community concerns - example

| STEP 1: SUMMARIZE BY: Police Beat             | → In this example, we selected summary by police beat for gang activity |
|-----------------------------------------------|-------------------------------------------------------------------------|
| STEP 2: CATEGORY: Gangs V ?                   | in the past 6 months                                                    |
| STEP 3: STATUS: All Status Codes 🗸            |                                                                         |
| STEP 4: TIMEFRAME: Past 180 Days ~ 6 Months V |                                                                         |
| STEP 5: CLICK: LAUNCH MAP!                    |                                                                         |