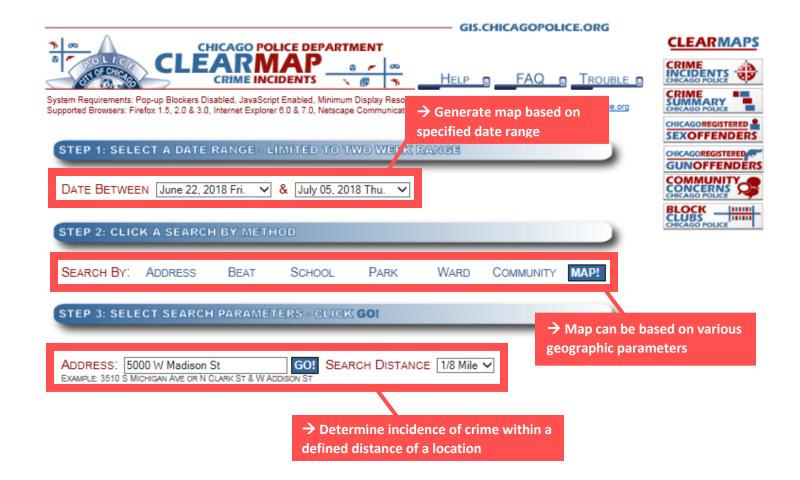

#### Crime incidents – overview of fields

| Crime incidents – example                                                                                                | → In this example, our dates of interest are<br>June 22 <sup>nd</sup> – July 5 <sup>th</sup> 2018 |        |  |     |  |
|--------------------------------------------------------------------------------------------------------------------------|---------------------------------------------------------------------------------------------------|--------|--|-----|--|
| STEP 1: SELECT A DATE RANGE - LIMITED                                                                                    | TO TWO WEEK R                                                                                     | ANGE   |  |     |  |
| DATE BETWEEN June 22, 2018 Fri. 🗸 & July 05, 2018 Thu. 🗸                                                                 |                                                                                                   |        |  |     |  |
| STEP 2: CLICK A SEARCH BY METHOD                                                                                         |                                                                                                   |        |  |     |  |
| SEARCH BY: ADDRESS BEAT SCHO                                                                                             | DOL PARK                                                                                          | WARD ( |  | AP! |  |
| STEP 3: SELECT SEARCH PARAMETERS - CLICK GO!                                                                             |                                                                                                   |        |  |     |  |
| WARD: 11 ✓ GO! ALDERMAN WEBSITE! → We then specify Ward 11                                                               |                                                                                                   |        |  |     |  |
| WHAT'S MY WARD NUMBER? ENTER ADDRESS: 5000 W Madison St GO!<br>Example: 3510 S Michigan Ave or N Clark St & W Addison St |                                                                                                   |        |  |     |  |