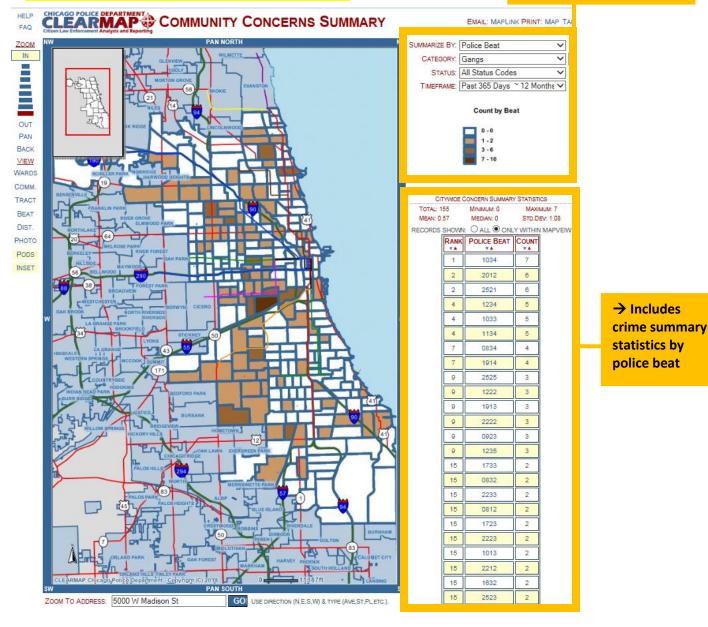

### Community concerns - example output

→ Output displays map based on selected criteria