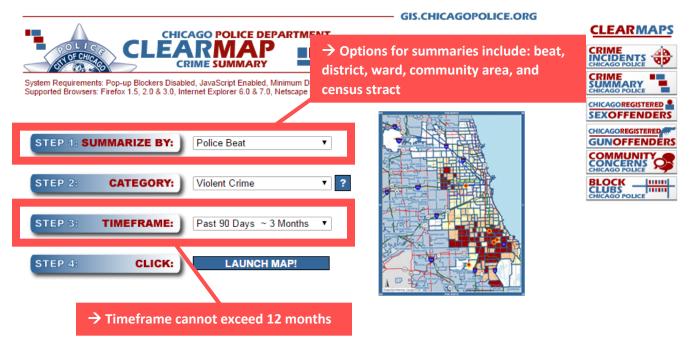

## Crime summaries - example

| STEP 1: S | UMMARIZE BY: | Community Area 🗸           |   |
|-----------|--------------|----------------------------|---|
| STEP 2:   | CATEGORY:    | Violent Crime 🗸            | ? |
| STEP 3:   | TIMEFRAME:   | Past 270 Days ~ 9 Months 🗸 |   |
| STEP 4:   | CLICK:       | LAUNCH MAP!                |   |

→ In this example, we selected community area, violent crime, in the past 9 months