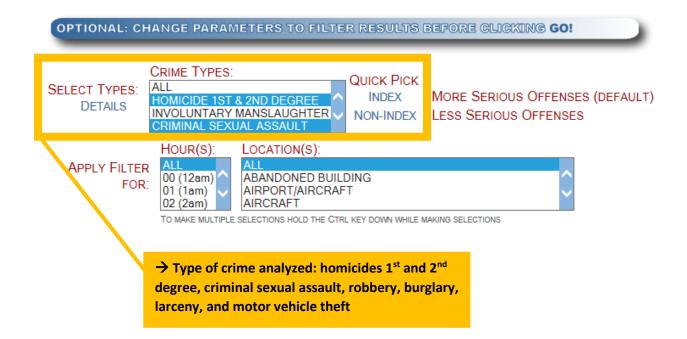

#### Crime incidents – overview of fields

| Crime incidents – example                                                                                                | → In this example, our dates of interest are<br>June 22 <sup>nd</sup> – July 5 <sup>th</sup> 2018 |        |  |     |  |
|--------------------------------------------------------------------------------------------------------------------------|---------------------------------------------------------------------------------------------------|--------|--|-----|--|
| STEP 1: SELECT A DATE RANGE - LIMITED                                                                                    | TO TWO WEEK R                                                                                     | ANGE   |  |     |  |
| DATE BETWEEN June 22, 2018 Fri. 🗸 & July 05, 2018 Thu. 🗸                                                                 |                                                                                                   |        |  |     |  |
| STEP 2: CLICK A SEARCH BY METHOD                                                                                         |                                                                                                   |        |  |     |  |
| SEARCH BY: ADDRESS BEAT SCHO                                                                                             | DOL PARK                                                                                          | WARD ( |  | AP! |  |
| STEP 3: SELECT SEARCH PARAMETERS - CLICK GO!                                                                             |                                                                                                   |        |  |     |  |
| WARD: 11 ✓ GO! ALDERMAN WEBSITE! → We then specify Ward 11                                                               |                                                                                                   |        |  |     |  |
| WHAT'S MY WARD NUMBER? ENTER ADDRESS: 5000 W Madison St GO!<br>Example: 3510 S Michigan Ave or N Clark St & W Addison St |                                                                                                   |        |  |     |  |