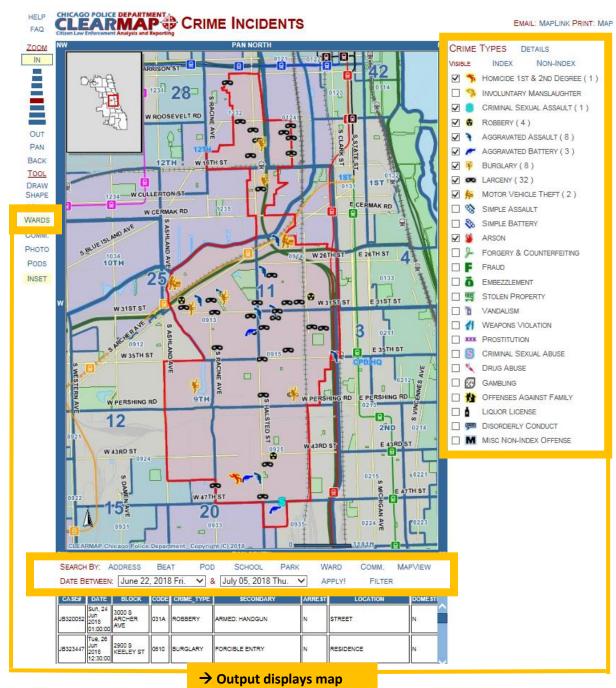

#### Crime incidents – overview of fields

| Crime incidents – example                                                                                                | → In this example, our dates of interest are<br>June 22 <sup>nd</sup> – July 5 <sup>th</sup> 2018 |        |  |     |  |
|--------------------------------------------------------------------------------------------------------------------------|---------------------------------------------------------------------------------------------------|--------|--|-----|--|
| STEP 1: SELECT A DATE RANGE - LIMITED                                                                                    | TO TWO WEEK R                                                                                     | ANGE   |  |     |  |
| DATE BETWEEN June 22, 2018 Fri. 🗸 & July 05, 2018 Thu. 🗸                                                                 |                                                                                                   |        |  |     |  |
| STEP 2: CLICK A SEARCH BY METHOD                                                                                         |                                                                                                   |        |  |     |  |
| SEARCH BY: ADDRESS BEAT SCHO                                                                                             | DOL PARK                                                                                          | WARD ( |  | AP! |  |
| STEP 3: SELECT SEARCH PARAMETERS - CLICK GO!                                                                             |                                                                                                   |        |  |     |  |
| WARD: 11 ✓ GO! ALDERMAN WEBSITE! → We then specify Ward 11                                                               |                                                                                                   |        |  |     |  |
| WHAT'S MY WARD NUMBER? ENTER ADDRESS: 5000 W Madison St GO!<br>Example: 3510 S Michigan Ave or N Clark St & W Addison St |                                                                                                   |        |  |     |  |

# Crime incidents – example output

based on selected criteria